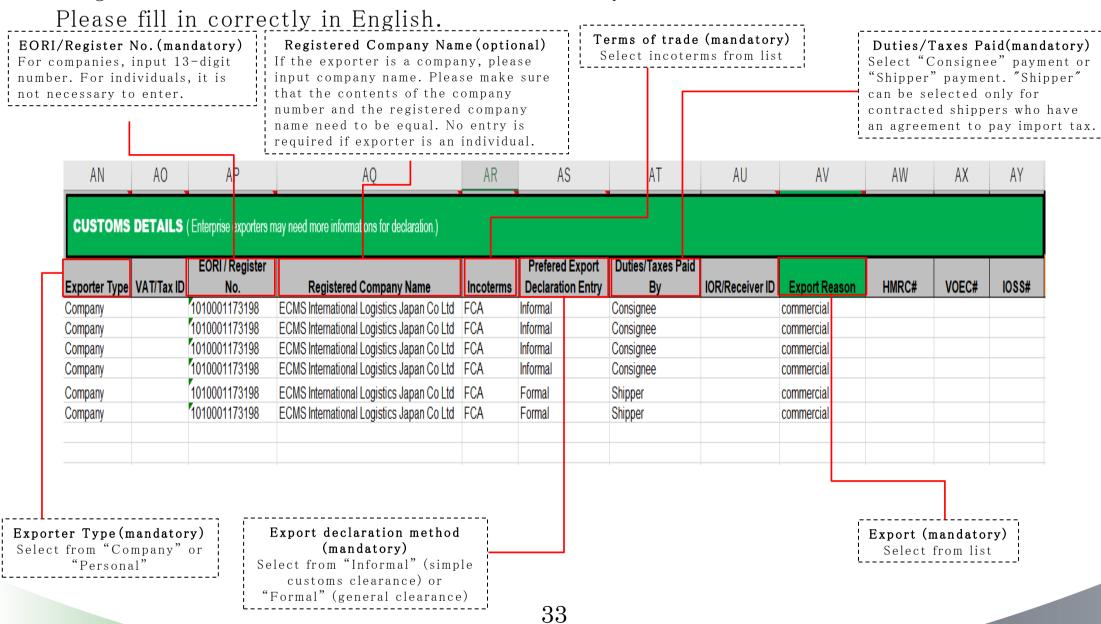

#### 2-5. Customs declaration information

If the shipper is a company, please fill in the company name and company number.