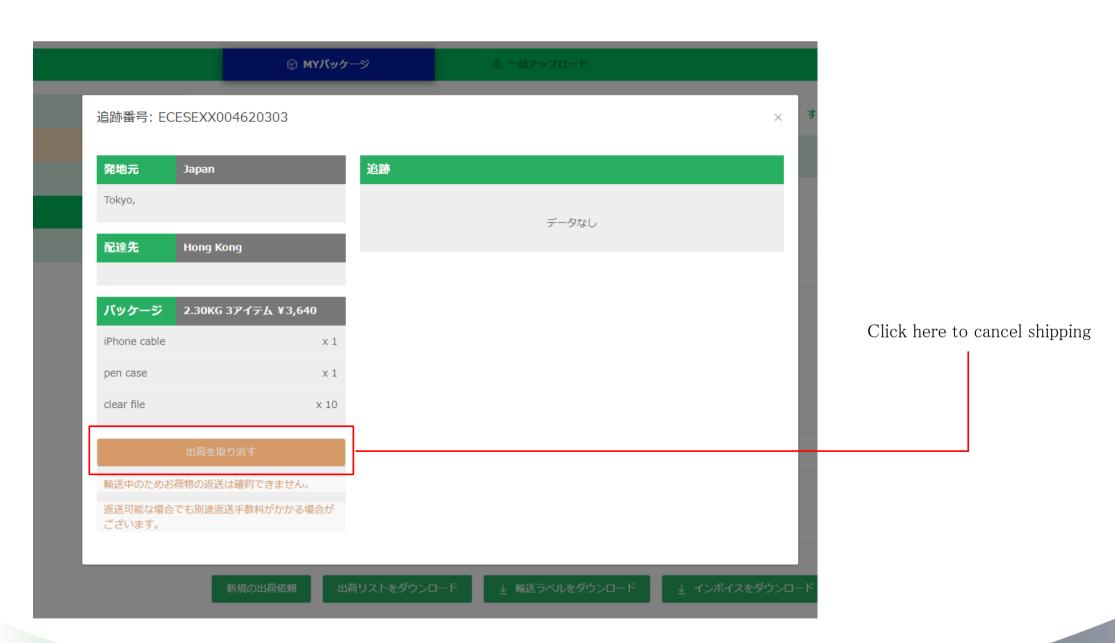

## 4-5. MY Package - cancel the shipment

#### 4-6. MY Package - cancel the shipment

Please note that if you don't outbound your package from your, full amount of shipping charge will be refunded. If you have already outbounded your package from your hand, refund amount will be deducted 40% of the shipping fee you have paid.

You can cancel the shipment before the export declaration.