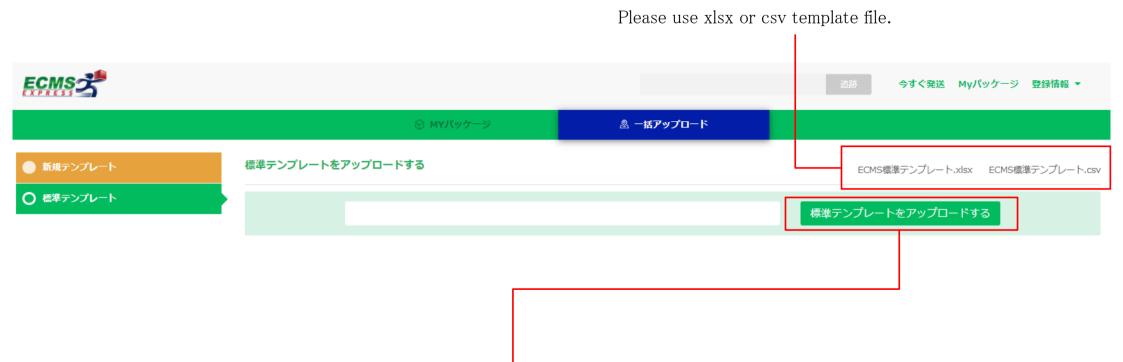

## 3-2. Create shipping data (For bulk upload)

Download template for bulk upload.

After inputting shipping data in the file, click here.

\*See the following page for how to describe the standard specifications.