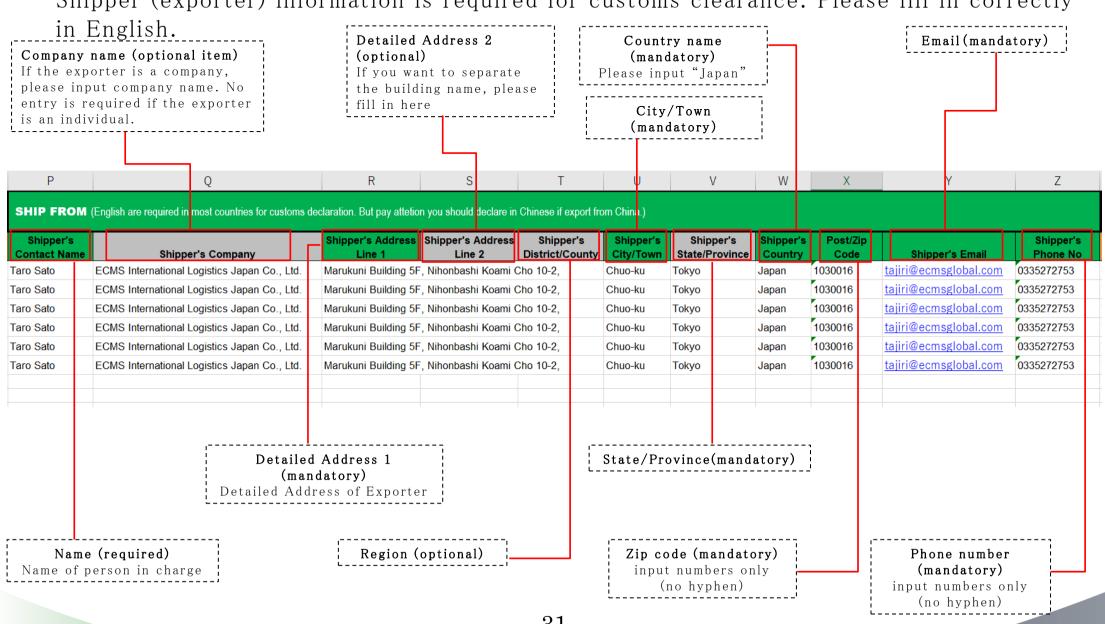

#### 5-3. Standard template entry method

Shipper (exporter) information is required for customs clearance. Please fill in correctly