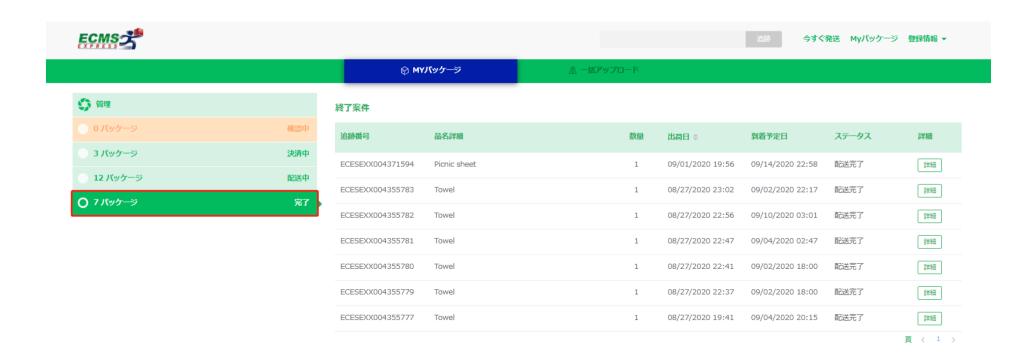

## 4-8. MY Package - "完了(completion)"

You can check the shipments information that have delivered. You can also check the status from "詳細"Details)".