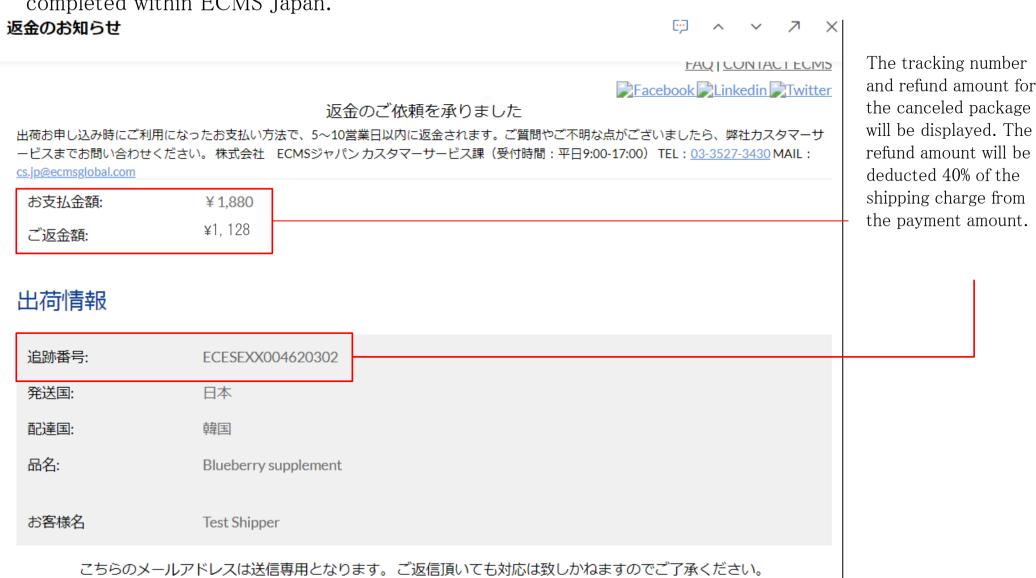

#### 4-7. MY Package - cancel the shipment

After canceling the shipment, you will receive the following email when the cancellation process is completed within ECMS Japan.

Also, please note that the refund amount will be deducted 40% of the shipping fee you have paid.