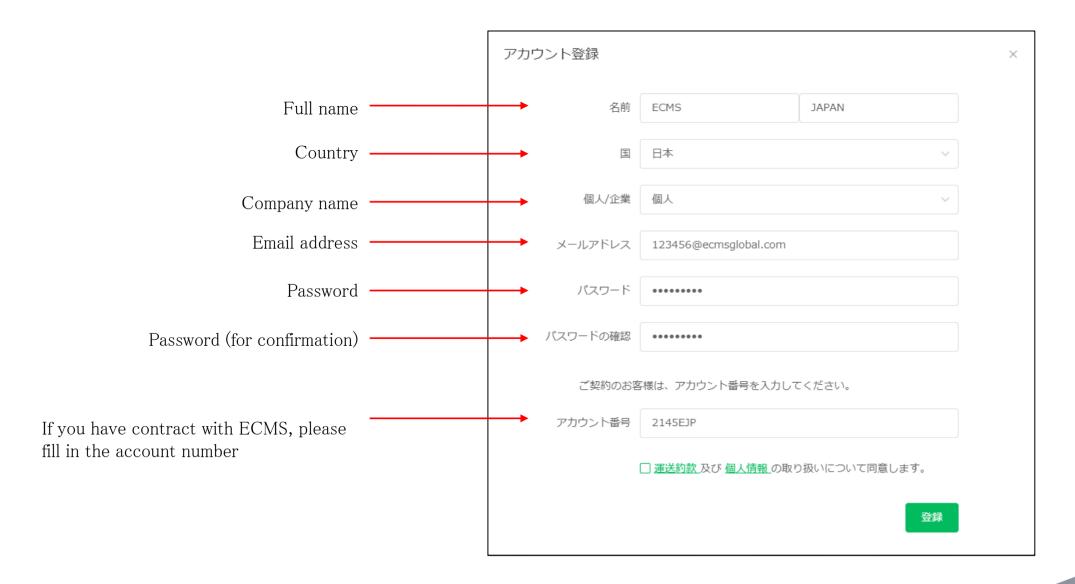

#### 1-3. Account registration

Please input necessary information for account registration.