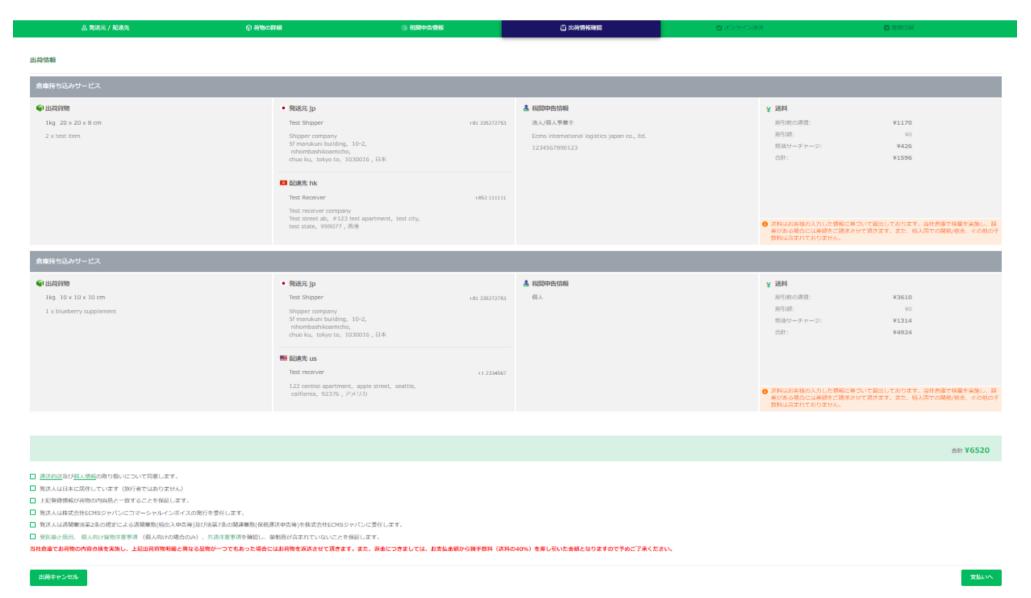

#### 2-6. Shipping details

Confirm shipping detail. If you need to edit, please click "編集".

Please check all the contents.