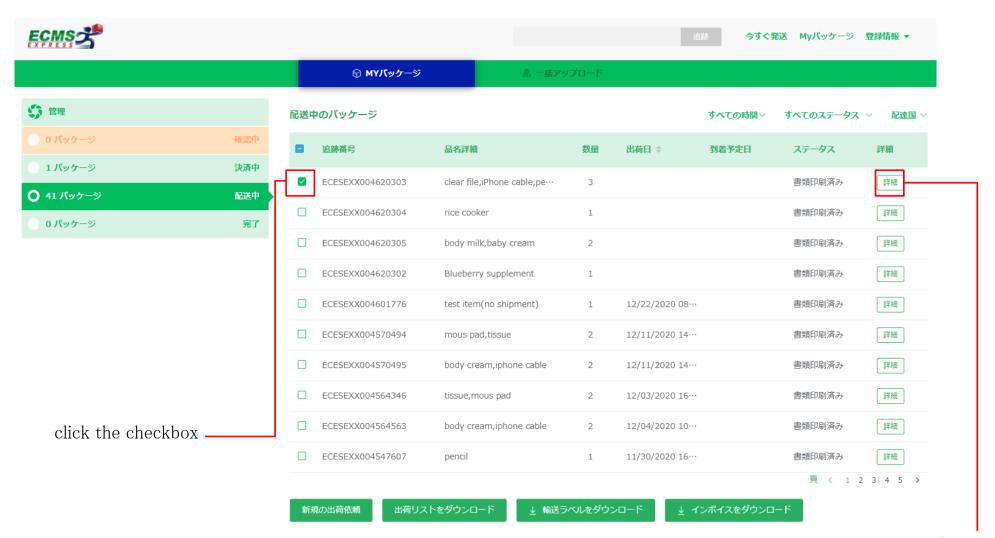

#### 4-4. MY Package - cancel the shipment

If you need to cancel the shipment, click "詳細(detail)" of each shipment.

Click "Details"