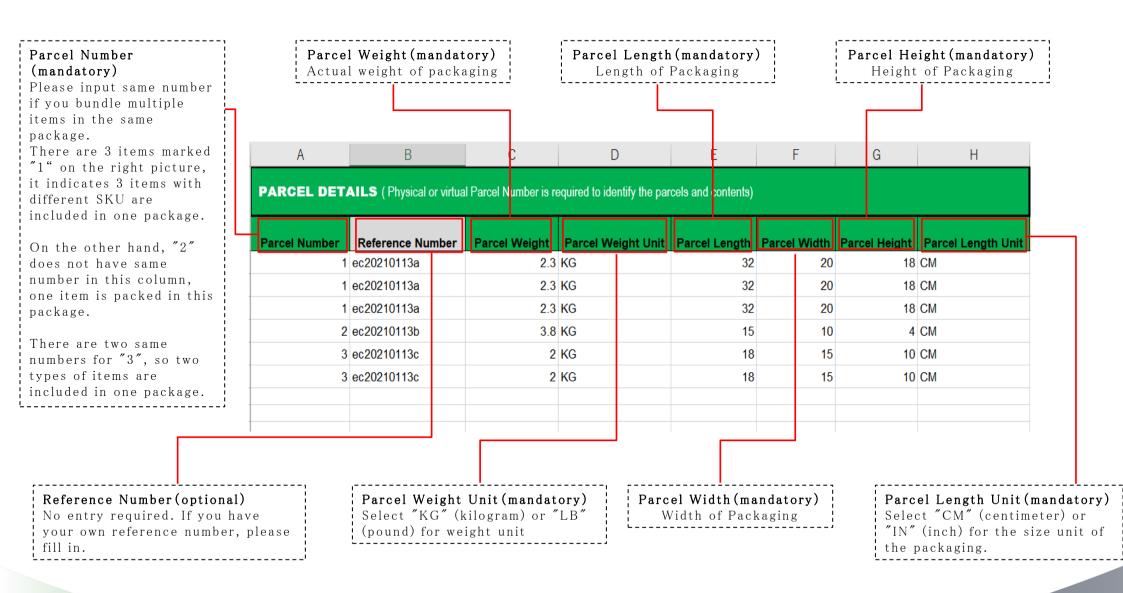

## 3-2. Create shipping data (For bulk upload)

Download template for bulk upload.

After inputting shipping data in the file, click here.

\*See the following page for how to describe the standard specifications.