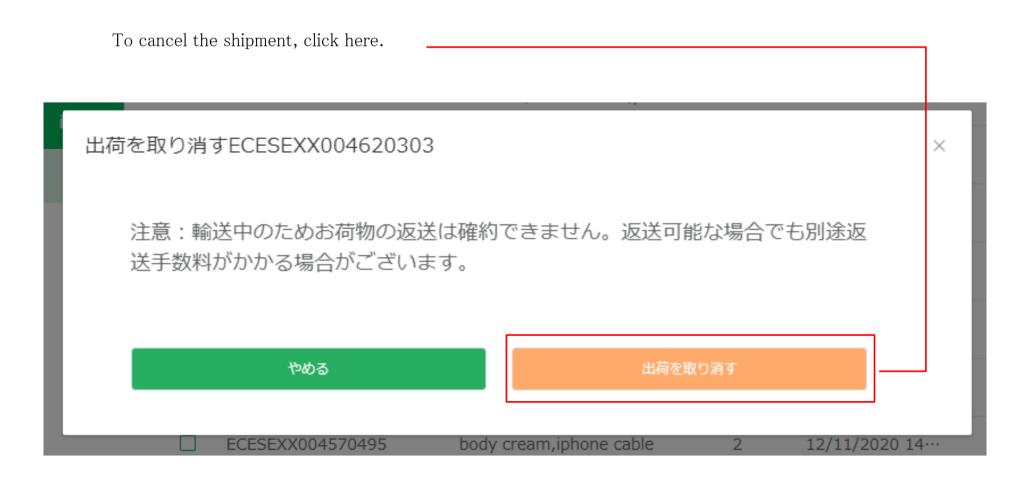

#### 4-6. MY Package - cancel the shipment

Please note that if you don't outbound your package from your, full amount of shipping charge will be refunded. If you have already outbounded your package from your hand, refund amount will be deducted 40% of the shipping fee you have paid.

You can cancel the shipment before the export declaration.