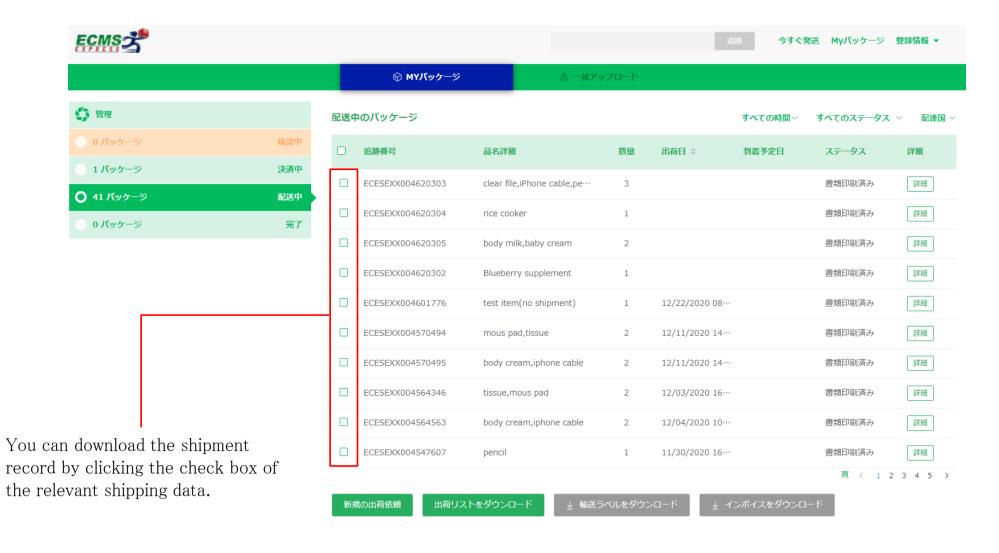

## 4-3. MY Package "Shipping" screen

Shipment information which shipping do not have any requirement are displayed here.