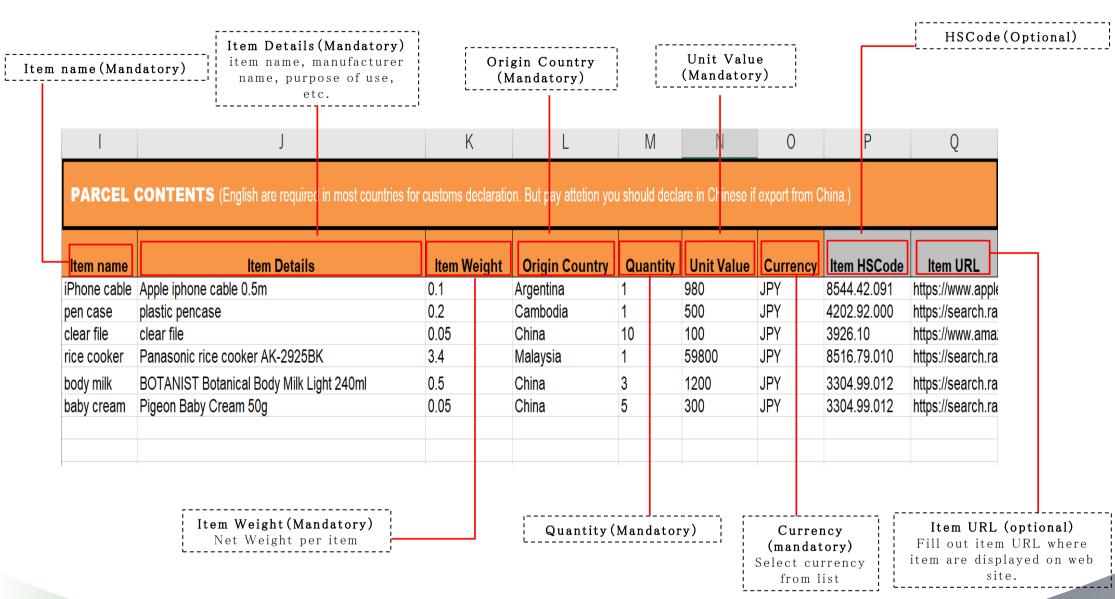

#### 5-2. Standard template entry method

Items information is required for customs clearance. Please fill in correctly in English.