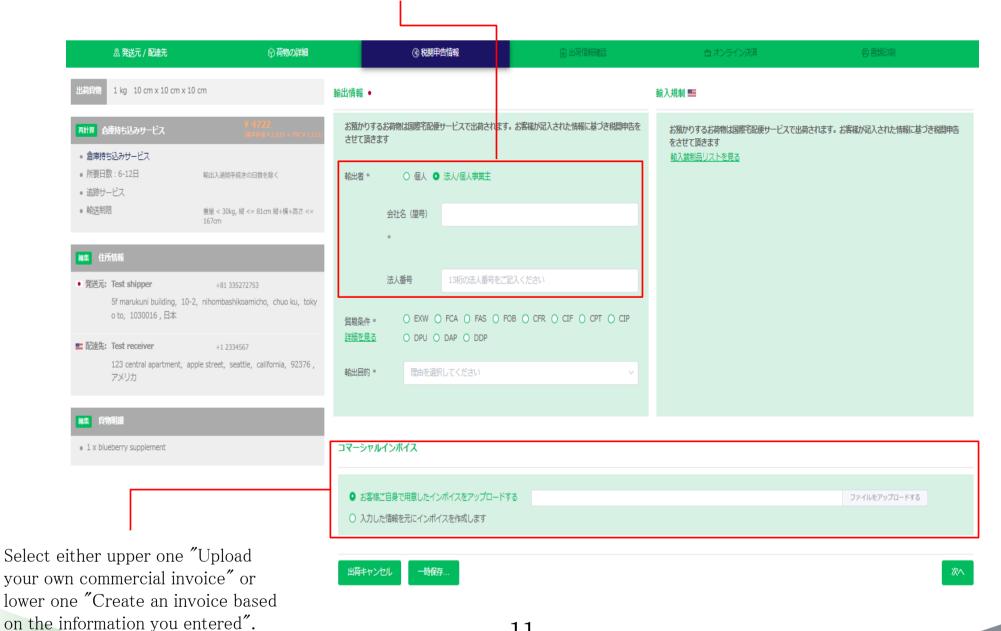

#### 2-5. Customs declaration information

If the shipper is a company, please fill in the company name and company number.