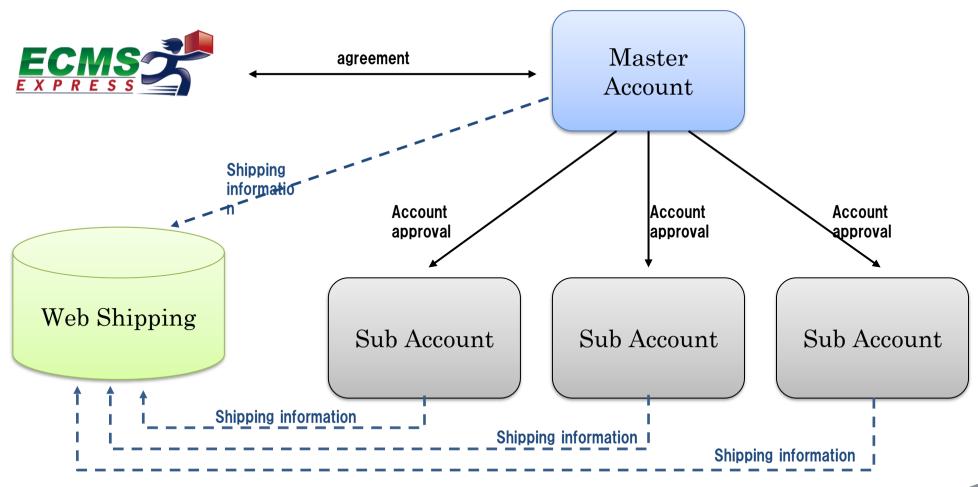

#### Q6. Is it possible to have several accounts under one contract?

A6. You can register multiple accounts by registering sub-accounts. See next section for details

View shipment data: All shipments can be viewed in the main contract account.

Sub-accounts can only view shipments within the same sub-account.

Billing: ECMS will bill to main account user for all package inclusive of sub-account.

Application method: See the next section for sub-account application

#### 6-2-1. FAQ (Sub account)

It is assumed that you have one account for each contract, but if the customer who has a contract with us (hereinafter referred to as Master Account) is in the position of an agency and there are multiple clients (hereinafter referred to as Sub Account) after that, Sub-accounts can be used when you want to separate accounts for each department of the customer. The image of Sub Account is as follows.