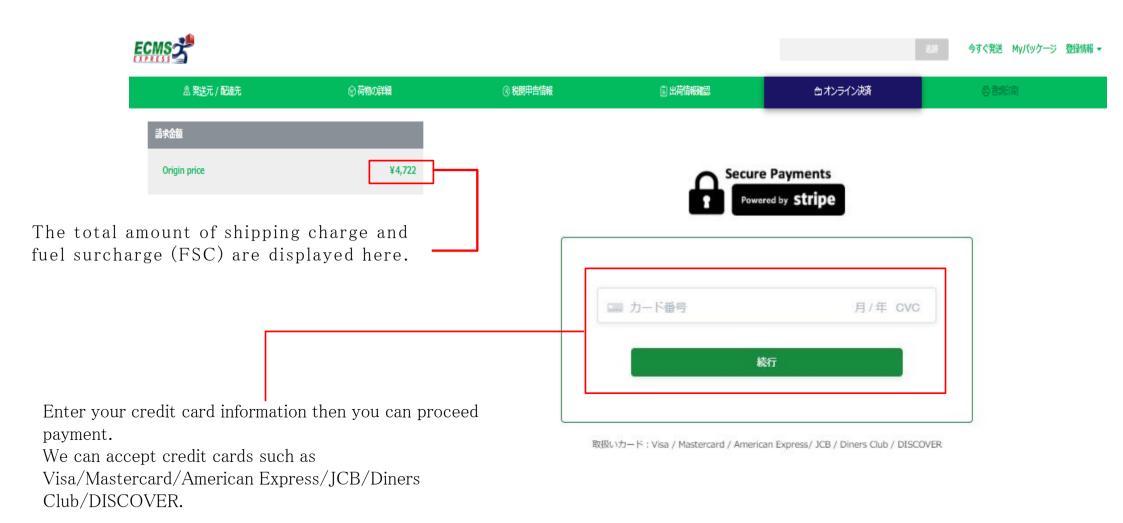

#### 2-7. Shipping payment

Customers who have agreement with us will be invoiced for shipping fee on a monthly basis. We will issue billing invoice at the end of month.

(It is not a credit card payment for each shipment)

## 3-5. Shipping payment (For bulk upload)

Enter your credit card information then you can proceed payment.

We can accept credit cards such as Visa/Mastercard/American Express/JCB/Diners Club/DISCOVER.

Customers who have agreement with us will be invoiced for shipping fee on a monthly basis. We will issue billing invoice at the end of month. (It is not a credit card payment for each shipment)