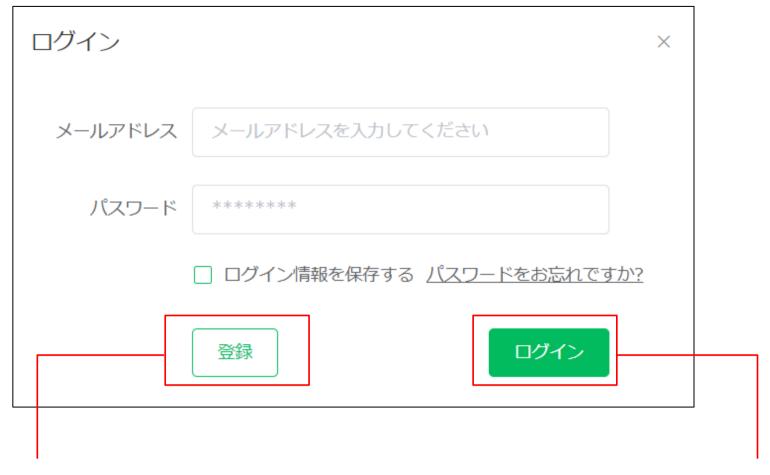

## 1-2. User login

Enter your registered email address and password

If you have not registered an account, click here.

If you have already registered an account, click here.