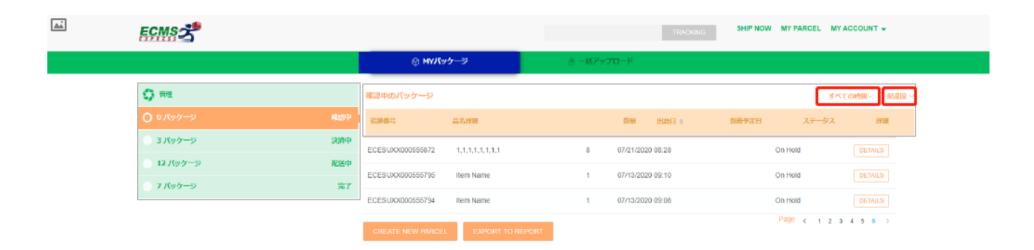

## 2-1. Create shipping data

After logging in, the screen automatically switches to "MY Package" screen. You can view past shipping status, track shipments, and create new shipments.

| ECMS     |     |                                      |           |                     |                     |          | 追跡  | 今すぐ発送        | <del>送</del> Myパッケージ | 登録情報 ▼ |
|----------|-----|--------------------------------------|-----------|---------------------|---------------------|----------|-----|--------------|----------------------|--------|
|          |     | <b>℘ мү</b> パッケージ                    |           |                     | & 一括アップロード          |          |     |              |                      |        |
| \$ 管理    |     | 出荷履歴                                 |           |                     |                     |          |     |              |                      |        |
| 0 パッケージ  | 確認中 |                                      |           |                     |                     |          |     |              |                      |        |
| 0 パッケージ  | 決済中 | 決済中                                  | 集荷中       | <b>☆</b><br>ECMS倉庫に | <b>ン</b><br>ECMS倉庫か | Sp. Call | 配達中 | と 配達完了       | 確認中                  | 返送 返金  |
| 37 パッケージ | 配送中 | <i>决</i> 海中                          | 集例中       | 到着<br>到着            | ら出発                 | 目的地に到着   | 北建中 | <b>能建元</b> ] | 维心中                  | 区区 区並  |
| 0 パッケージ  | 完了  | 0                                    | 37        | 0                   | 0                   | 0        | 0   | 0            | 0                    | 0      |
|          |     | 追跡番号を入力してください。複数がある場合は、「;」で区切ってください。 |           |                     |                     |          |     |              | 追跡                   |        |
|          |     | 発送元                                  |           |                     | 配達先                 |          |     |              |                      |        |
|          |     | 日本 郵便番号を入力してください 国選択 ダ便番号を入力して       |           |                     |                     | (ださい     |     |              |                      |        |
|          |     | 重量 サイズ                               |           |                     |                     |          |     |              |                      |        |
|          |     | 必須項目                                 | kg        | CI                  | m 縦 x               | cm 横 x   | cm  | 高さ           |                      | 次へ     |
|          |     | F                                    | or new sł | nipments.           | fill-out he         | ere      |     |              |                      |        |

## 3-1. Create shipping data (For bulk upload)

If you want to upload multiple shipping data at the same time, please click "一括アップロード" on MY package screen.

| ECMS 3      |     |                                      |         |               |                |        | ì   | 追跡 <b>今すぐ</b> り | 発送 Myパッケーミ | ジ 登録情報 ▼  |
|-------------|-----|--------------------------------------|---------|---------------|----------------|--------|-----|-----------------|------------|-----------|
|             |     | 8                                    | MYパッケージ |               | 恩 一括アツ         | プロード   |     |                 |            |           |
| <b>⇔</b> 管理 |     | 出荷履歴                                 |         |               |                |        |     |                 |            |           |
| 0 パッケージ     | 確認中 |                                      |         |               |                |        |     |                 |            |           |
| 0 パッケージ     | 決済中 | 決済中                                  | 集荷中     | <b>⇔</b>      | <b>≯</b>       | 目的地に到着 | 配達中 | 配達完了            | 確認中        | ▼\$ 返送 返金 |
| 38 パッケージ    | 配送中 | 决消中                                  | 無何中     | ECMS倉庫に<br>到着 | ECMS倉庫か<br>ら出発 | 日时也に到名 | 能差中 | 配達元」            | 推設中        | 区法 区击     |
| 0 パッケージ     | 完了  | 0                                    | 38      | 0             | 0              | 0      | 0   | 0               | 0          | 0         |
|             |     |                                      |         |               |                |        |     |                 |            |           |
|             |     | 追跡                                   |         |               |                |        |     |                 |            |           |
|             |     | 追跡番号を入力してください。複数がある場合は、「;」で区切ってください。 |         |               |                |        |     |                 |            |           |
| 新規の出荷依頼     |     |                                      |         |               |                |        |     |                 |            |           |
|             |     | 発送元                                  |         |               |                | 配達先    |     |                 |            |           |
|             |     | 日本                                   |         | 郵便番号を入        | カしてください        | 国選     | 択   | ~ 郵             | 更番号を入力してくた | こさい       |
|             |     | 重量                                   |         | サイズ           |                |        |     |                 |            |           |
|             |     | 必須項目                                 | kg      | cm            | 縦 x            | cm 横 x | cm  | 高さ              |            | 次へ        |
|             |     |                                      |         |               |                |        |     |                 |            |           |