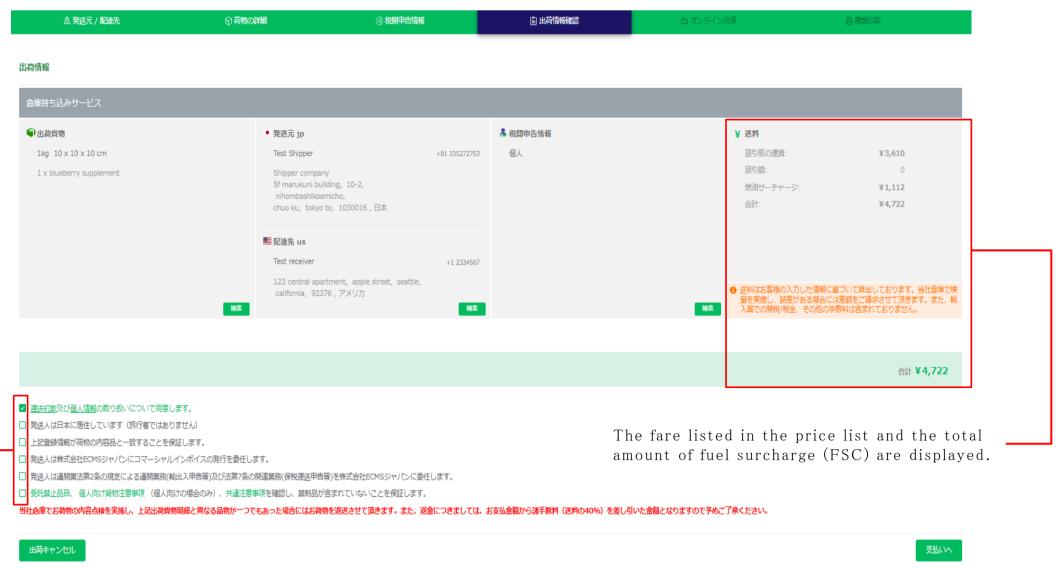

#### 2-6. Shipping details

Confirm shipping detail. If you need to edit, please click "編集".

Please check all the contents.