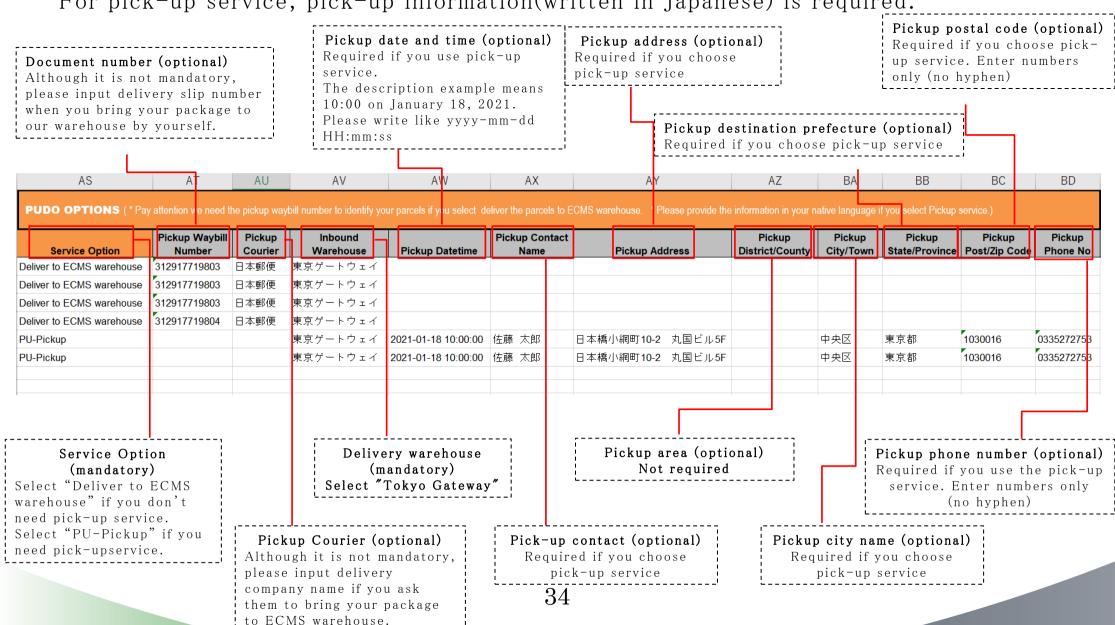

#### 5-6. Standard template entry method

You can choose a pick-up service or non-pick-up service. For pick-up service, pick-up information(written in Japanese) is required.