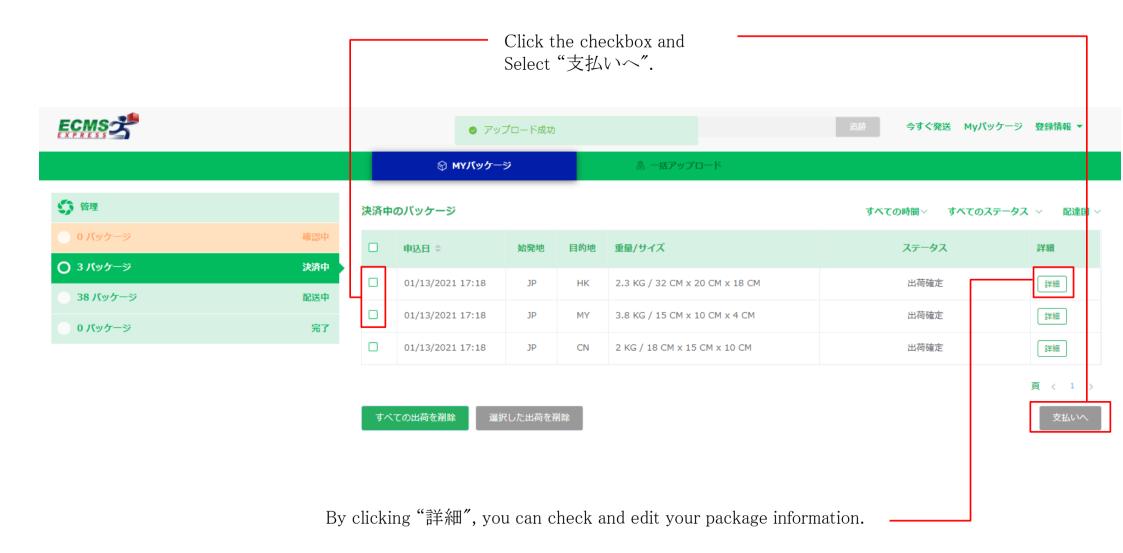

## 4-2. MY Package "決済中(Payment in progress)"screen **EC**

Shipment information of pending shipping charges are displayed here.

To proceed shipping, click on the appropriate shipment check box and complete payments.

#### 4-4. MY Package - cancel the shipment

If you need to cancel the shipment, click "詳細(detail)" of each shipment.

Click "Details"