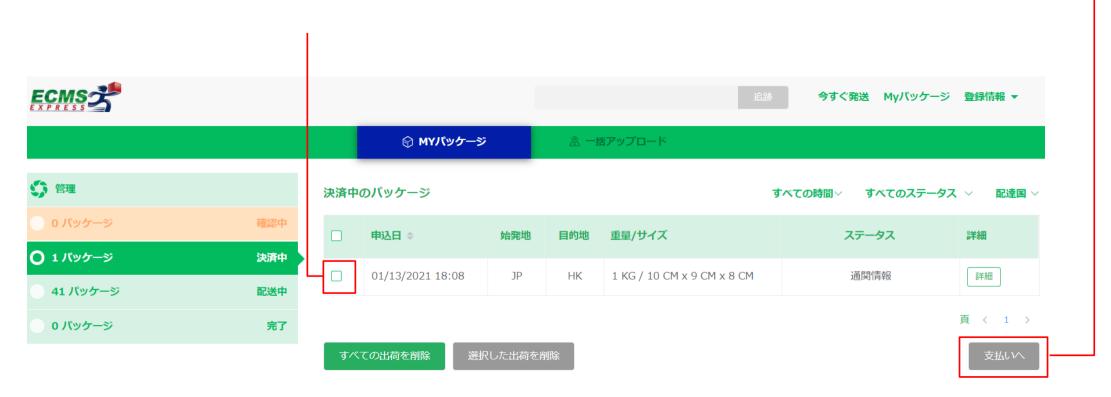

## 4-2. MY Package "決済中(Payment in progress)"screen **EC**

Shipment information of pending shipping charges are displayed here.

To proceed shipping, click on the appropriate shipment check box and complete payments.